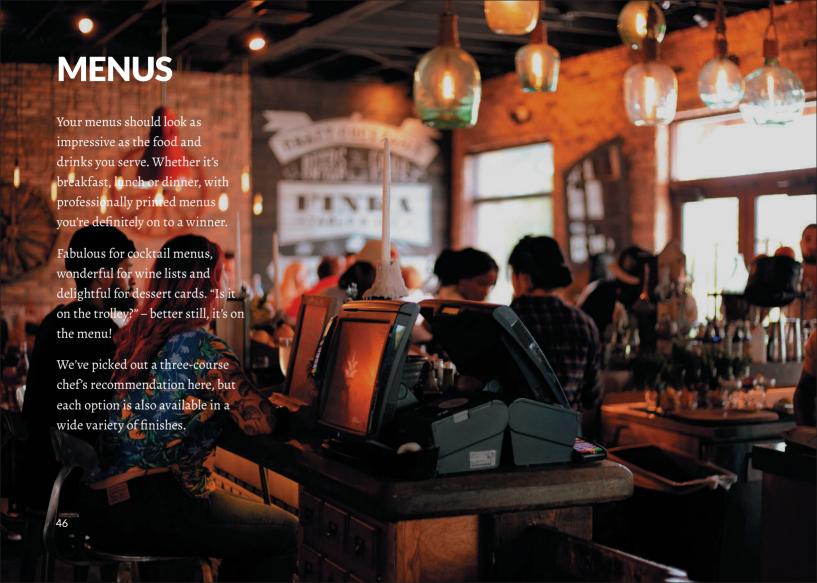

#### SILK MENUS

Thick 400gsm silk artboard. Supplied flat or creased for easy folding. Want them wipeable? Ask about our lamination options.

MENSA5C

#### TENT CARDS

Compact little table talkers.

These are ideal for stand-up three sided menus, or for adding QR codes, table numbers, and order instructions.

TENTM0

# STARMARQUE BIO MENU COVERS

Does your menu change as often as your chef's mood? Laser print your own A4 or A5 sheets and then tuck into impressive menu covers.

MECQ50TL

2.0 x 0.8m outdoor banner stand printed on a 440gsm PVC, supplied with water base for a stable display.