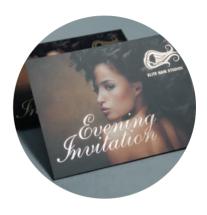

# SILK INVITATIONS

Printed on a sumptuous 400gsm silk artboard, these invites are a costeffective way to leave a heavyweight impression.

SHSA64

# STARMARQUE BIO INVITATIONS

StarMarque Bio invitations (spot UV) are matt laminated with biodegradable film, with gloss varnished highlights applied to the front.

SHQA64

# OPULEAF LUXE INVITATIONS

Decadent invitations with wow factor. Matt laminated with a choice of copper, silver or gold foil highlights.

SHL?A64T