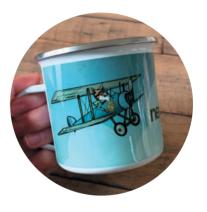

### **CAMPING MUGS**

When these branded beauties are warming the cockles with a hot cocoa, they'll thank you for it. 130z enamel camping mug with a high gloss finish.

WMUKCAM?