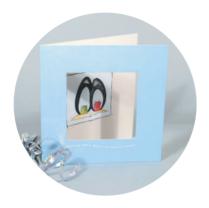

## SILK GREETINGS CARDS

Premium Silk greetings cards are printed onto 400gsm silk artboard and supplied flat, but creased for easy folding.

ZCSLKA6L

### WINDOPOP GREETINGS CARDS

Cut a simple shape from the front panel to reveal part of your design inside. Use contrasting colours for an effect that pops.

ZCWPA5

# OPULEAF LUXE BIO GREETINGS CARDS

Want to really show much you care? Then make it shiny. Copper, gold, or silver foil highlights provide the ultimate allure.

ZCOL?A6