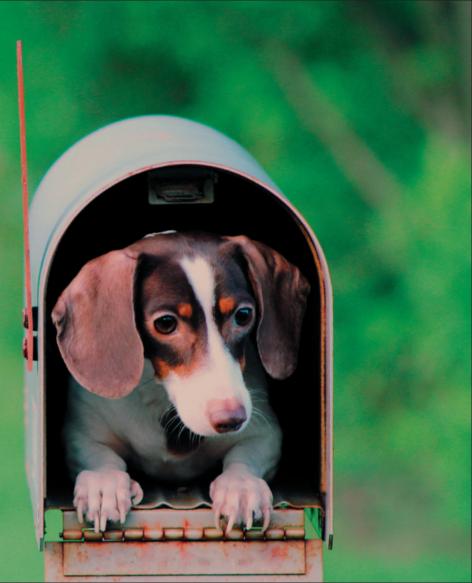

# **THINGS TO POST**

Delivering your message through a postbox really gets you noticed. People can't resist the allure. During 2020, a record 96% of all mail was engaged with.\*

We can help you create a compelling message to post on a card. Or rustle up a dapper piece of direct mail to help you generate a quick response.

\*Source: JICMAIL, Q2 2018 - Q2 2020