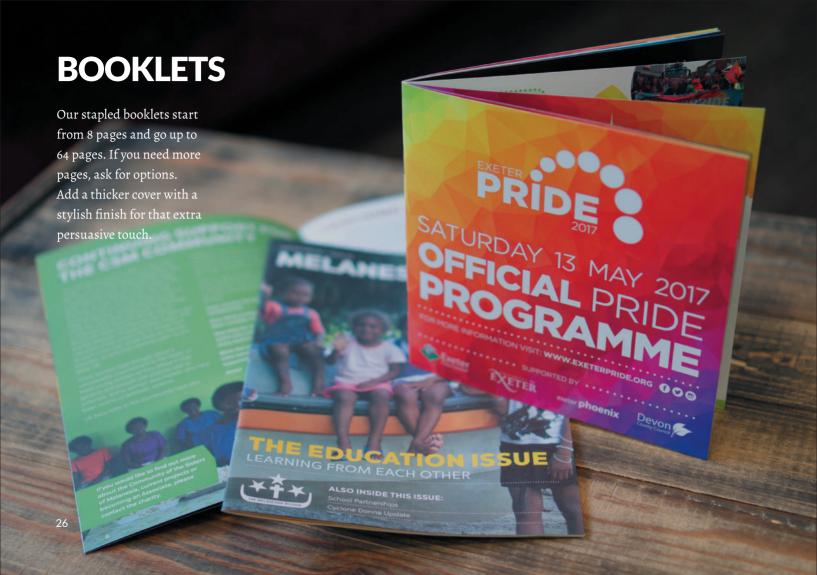

# 170GSM SILK BOOKLETS

Full colour booklets printed on a smooth 170gsm silk art paper. High quality page thickness with an understated subtle silky shine.

BK6S08PT

# 160GSM UNCOATED BOOKLETS

Get that understated tactile quality when you select booklets printed on 160gsm uncoated paper. A tasteful and elegant option for a prestigious look and feel.

BK6U08PT

# THICK COVER STARMARQUE BOOKLETS

Give your booklets even more impact by adding a thick cover. 250gsm or 350gsm Starmarque covers add wow factor with a matt bio-laminate and spot UV highlights.

BKC06PT + BK6M04PT