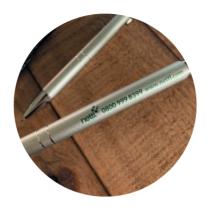

### **ALUMINIUM PENS**

Our aluminium ballpoint pens have click action mechanism, lacquered finish, polished shine, and striking chrome details. Available in a rainbow of colour options.

WMVIALU?