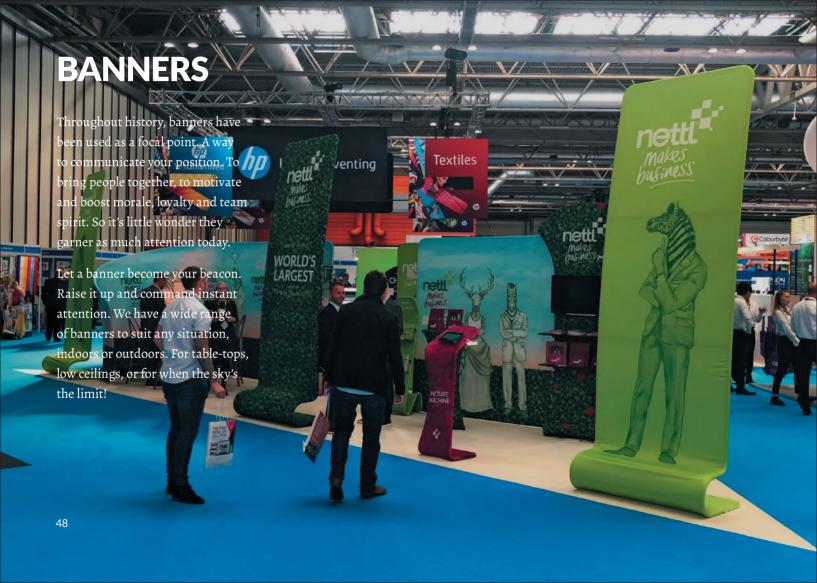

# **WALL SIGNS**

If you're too shy for full-frontal wall covering, add signs or printed boards to tell your story.

Look the business with low-cost durable signage for walls, indoors and out.

Perfect for mission statements, inspirational messages and navigational signage too. Get custom-sized panels cut to shape or choose from a range of popular sizes.

We've featured a few of our most popular options here, but you can browse a wider range online. Looking for something a little more bespoke? No problem, just ask.

#### **FOAMEX SIGNS**

Foamex signs are made from heavier grade foam PVC, which results in a rigid and lightweight flat sign. Choose from 1mm, 3mm, 5mm and 10mm thicknesses.

IGFX?

#### **TRAY SIGNS**

Sometimes these are called 'pan signs' and they're a bit like a big biscuit tin lid. They're made from aluminium and covered in full-colour laminated vinyl.

IGTS?

#### **ACRYLIC SIGNS**

Beautifully rich photo-realistic signs that are both scratch and shatter-resistant. Clear or white acrylic backing in a choice of 3mm or 5mm thicknesses.

IGCAF?

Get prices, book a call or order at www.nettl.com