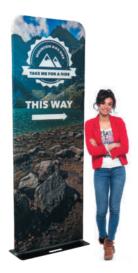

#### **TOTEM FABRIC STAND**

Perfect for navigation, our slimline Totem stand has a small footprint. Get it printed both sides or just one. Collapses down into a small bag.

FDSKE0FC