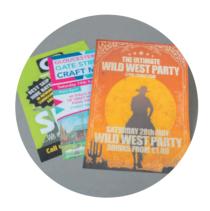

# FOLDED LEAFLETS

Folded leaflets are like the TARDIS of marketing. Bigger on the inside than on the outside, let your story unfold. Breaking information down onto panels makes it easier to digest.

Choose from a wide range of paper types to begin. Then rollfold, z-fold, half-fold, cross-fold, or smash out a combo. It's no origami, but we've got folding options for most sizes. Right up to a gargantuan A1 (perfect for maps, guides, and planners).

# PREMIUM GLOSS LEAFLETS

Thicker than your average leaflet, colours look impressive on this high quality 150gsm gloss art paper.

MBGA54T

# PREMIUM UNCOATED LEAFLETS

These 160gsm uncoated leaflets have a thick, velvety feel for an elegant and tasteful finish.

LERA54T

# PREMIUM SILK LEAFLETS

Thick, smooth and tasteful. Folded 170gsm leaflets feel like heavyweights with a subtle sophisticated shine.

MBSA54T