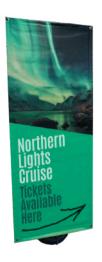

# STARMARQUE BIO MENU COVERS

Does your menu change as often as your chef's mood? Laser print your own A4 or A5 sheets and then tuck into impressive menu covers.

MECQ50TL

2.0 x 0.8m outdoor banner stand printed on a 440gsm PVC, supplied with water base for a stable display.

**BSPOBPVC** 