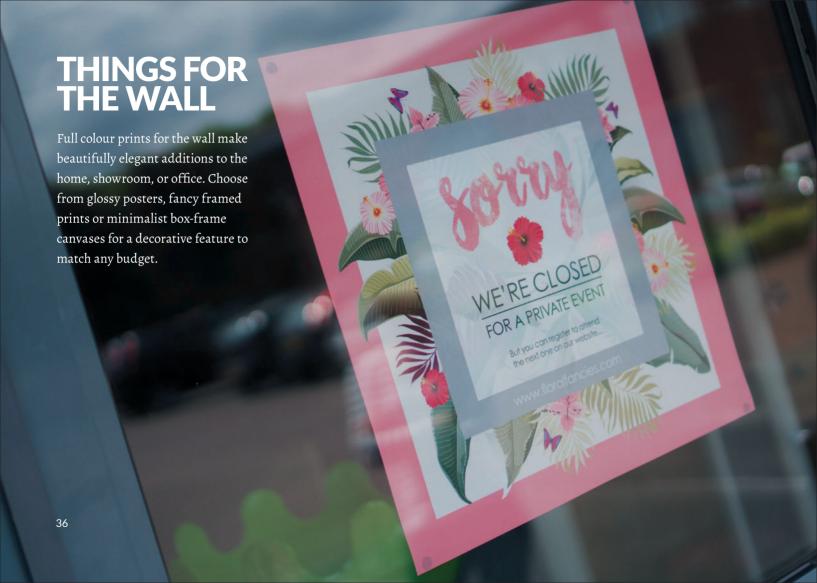

# INDOOR POSTERS

Indoor posters, printed on thick 205gsm paper. Optional lamination. Hanging rails are also available.

Low volume LFPRMA3

# PREMIUM CANVAS FRAMES

Get the studio look with our framed canvasses. Your design, printed on canvas and tensioned over a premium 38mm wooden frame.

LFPPC?

# FRAMED PRINTS

Our traditional-style picture frames come with board back, custom printed insert and an acrylic front.

IGFPMB?

High volume LPGA34T

37