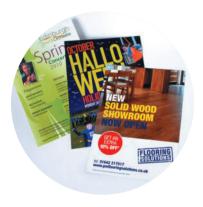

# PREMIUM GLOSS LEAFLETS

Our popular 150gsm gloss is thicker than an average leaflet, glossy and luxurious.

LEGA64T

# RECYCLED LEAFLETS

120gsm premium stock with uncoated natural finish. Made from 100% recycled fibres.

LFFA64T

# PREMIUM SILK LEAFLETS

170gsm silk art paper feels super thick and smooth with a refined silky finish.

LESA64T

A luxurious soft-touch feel. Holds A5 or A4. Clever engineering makes this our best value.

PFA5T4D1