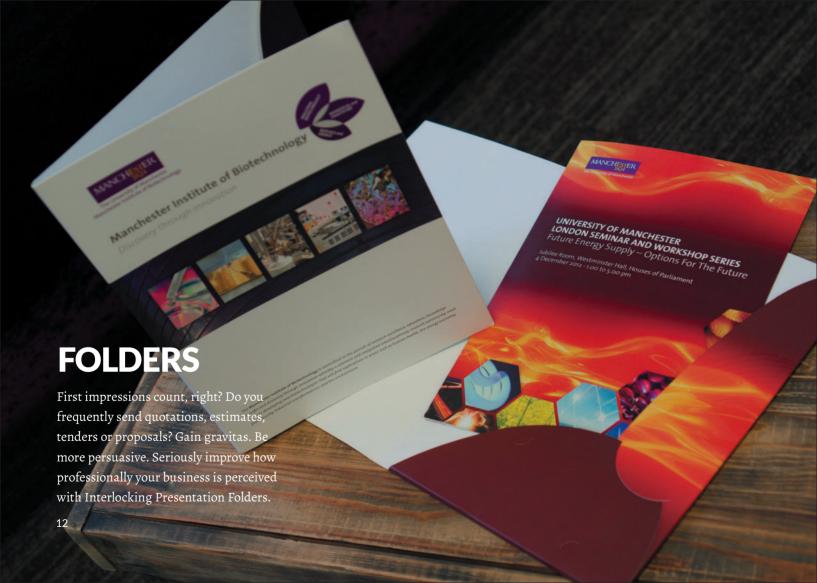

### **CORPORATE FOLDERS**

One extra flap, gives you 50% more selling space than other folders. To hold A4.

CFA4G0X

### **FAT FOLDERS**

Great for delegate wallets as they hold up to 2cm of paper. To hold A5 or A4.

FF5G40

# STARMARQUE PRESENTATION FOLDERS

400gsm artboard with biodegradable matt lam on both sides with gloss varnished spot UV highlights on the front. Deliciously decadent.

PFA5Q0X