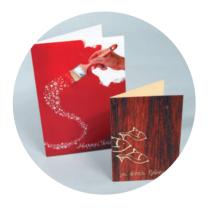

## SILK GREETINGS CARDS

Premium Silk greetings cards are printed onto 400gsm silk artboard and supplied flat, but creased for easy folding.

ZCSLKA6L

### WINDOPOP GREETINGS CARDS

Cut a simple shape from the front panel to reveal part of your design inside. Use contrasting colours for an effect that pops.

ZCWPA5

# OPULEAF LUXE BIO GREETINGS CARDS

Want to really show much you care? Then make it shiny. Copper, gold, or silver foil highlights provide the ultimate allure.

ZCOL?A6