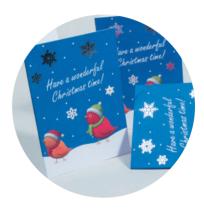

## SILK GREETINGS CARDS

Premium Silk greetings cards are printed onto 400gsm silk artboard and supplied flat, but creased for easy folding.

ZCSLKA6L

### WINDOPOP GREETINGS CARDS

Cut a simple shape from the front panel to reveal part of your design inside. Use contrasting colours for an effect that pops.

ZCWPA5

# OPULEAF LUXE BIO GREETINGS CARDS

Want to really show much you care? Then make it shiny. Copper, gold, or silver foil highlights provide the ultimate allure.

ZCOL?A6