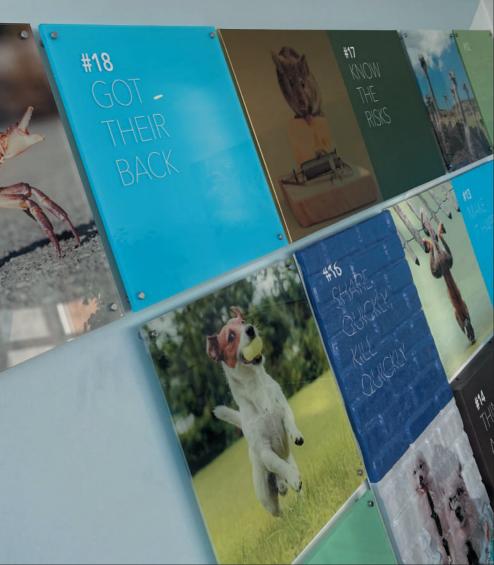

# **WALL SIGNS**

If you're too shy for full-frontal wall covering, add signs or printed boards to tell your story.

Look the business with low-cost durable signage for walls, indoors and out.

Perfect for mission statements, inspirational messages and navigational signage too. Get custom-sized panels cut to shape or choose from a range of popular sizes.

We've featured a few of our most popular options here, but you can browse a wider range online. Looking for something a little more bespoke? No problem, just ask.

#### **FOAMEX SIGNS**

Foamex signs are made from heavier grade foam PVC, which results in a rigid and lightweight flat sign. Choose from 1mm, 3mm, 5mm and 10mm thicknesses.

IGFX?

#### **TRAY SIGNS**

Sometimes these are called 'pan signs' and they're a bit like a big biscuit tin lid. They're made from aluminium and covered in full-colour laminated vinyl.

IGTS?

#### **ACRYLIC SIGNS**

Beautifully rich photo-realistic signs that are both scratch and shatter-resistant. Clear or white acrylic backing in a choice of 3mm or 5mm thicknesses.

IGCAF?

Get prices, book a call or order at www.nettl.com