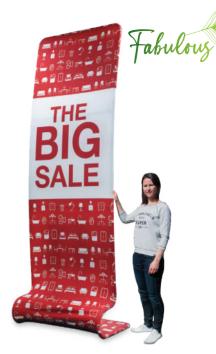

#### KING PYTHON FABRIC STAND

At 3.5m tall, this enormous fabric display will tower above others, giving your expo stand extra height. Base weighted for stability.

**FDSDUBFC** 