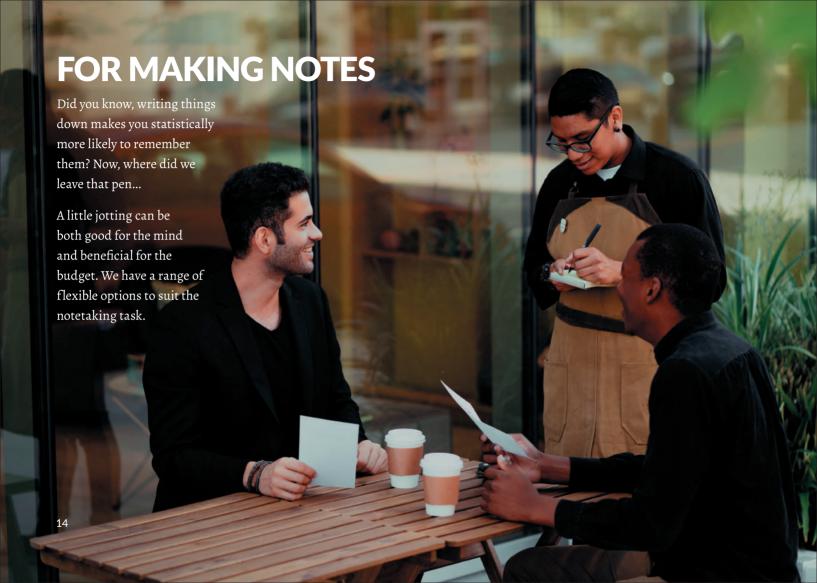

### **NOTEPADS**

Printed in full colour on 80gsm bond and glued in 50's with a board back. Sizes range from a pocket-sized A7 right up to a table-topping A2.

NPA70

### **STICKY NOTES**

Branded Sticky Smart Notes! The perfect addition to any business stationery kit.

WMPAST27