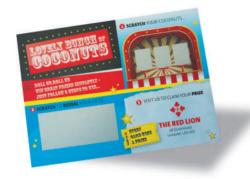

# **THINGS TO EXCITE**

Her heartbeat quivers, her pupils dilate, and her breath quickens as she scratches the panel to reveal those three magic words 'Not this time'. Oh.

Well, for a moment there we had something special. And that's the power of print to surprise. Excite. Captivate.

We've highlighted a handful of quirky delights here, but we have plenty more ideas like this to help you increase engagement levels.

### SCRATCH CARDS

Nobody can resist a scratch card. Available in a variety of shapes and sizes, with a single or multiple latex scratch panels.

SCRBC1T