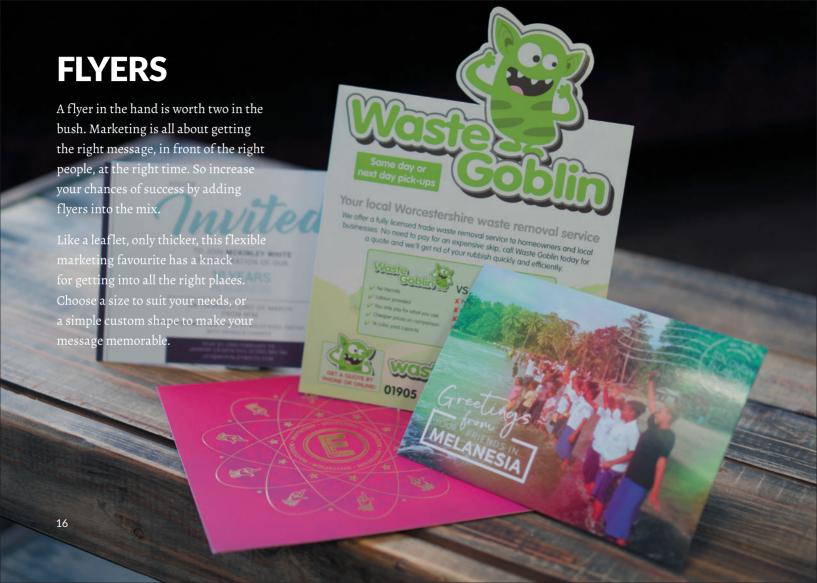

# PROMO FLYERS

Add a little more weight to your message with a 280gsm silk artboard.

PRCA744T

# GLOSS BIO FLYERS

Look picture perfect with shiny 250gsm flyers with a gloss bio-laminated front.

PMGA74

# SHAPED PROMO FLYERS

Add a simple shape to flyers to make them instantly different and engaging.

COBA744T