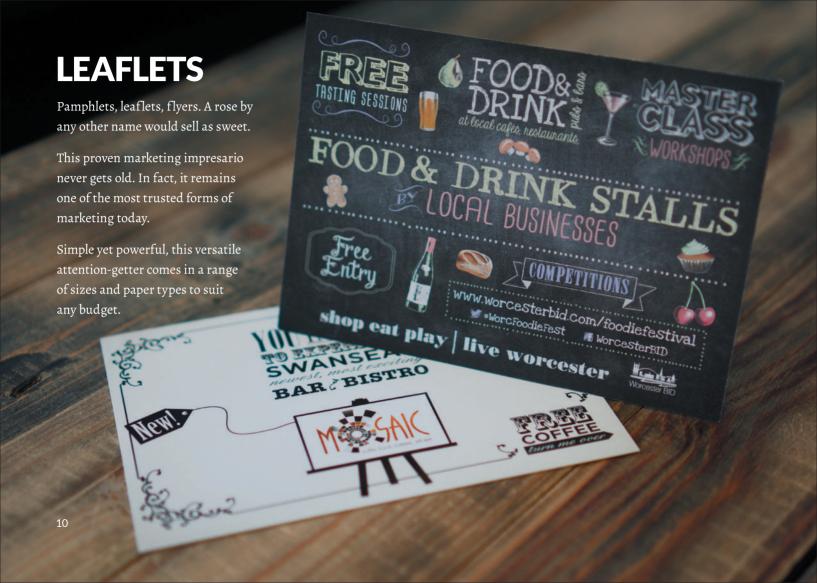

# PREMIUM GLOSS LEAFLETS

Our popular 150gsm gloss is thicker than an average leaflet, glossy and luxurious.

LEGA64T

# RECYCLED LEAFLETS

120gsm premium stock with uncoated natural finish. Made from 100% recycled fibres.

LFFA64T

# PREMIUM SILK LEAFLETS

170gsm silk art paper feels super thick and smooth with a refined silky finish.

LESA64T

A luxurious soft-touch feel. Holds A5 or A4. Clever engineering makes this our best value.

PFA5T4D1