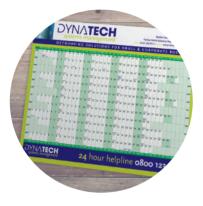

### **WALLPLANNERS**

Your logo on their wall the whole year. Printed on 170gsm in glorious full colour. Choose from large A2 or Super A1 "Big Boy" with the option to fold to A4.

ZWPA2?