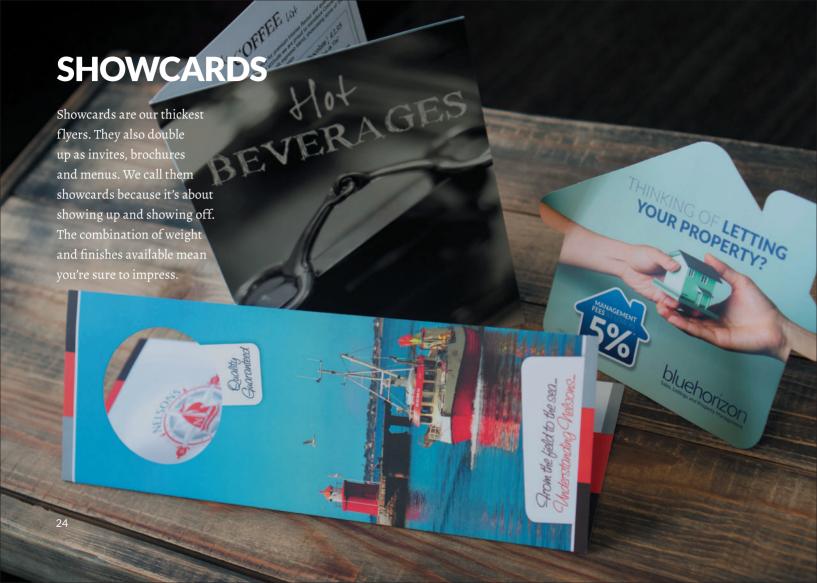

### LUXURY SHOWCARDS

Make the best impression with these 400gsm thick cards with a sophisticated matt laminated finish. Great for handsome handouts and magnificent menus.

SHMA74

### **SILK SHOWCARDS**

An elegant heavyweight. Our Silk Showcards are a wrist-sagging 400gsm silk artboard - get them flat, or with a crease for easy folding.

SHSA74

### **XO SHOWCARDS**

Ultra-thick 700gsm uncoated card. Luxurious and ideal for writing on. They make perfect postcards, reply cards and prestige flyers.

SHXA70T

### **EMBOSSINI SHOWCARDS**

Super smooth uncoated cards with stylish embossing. The raised detail adds an elegant and impressive design feature.

SHEA74T