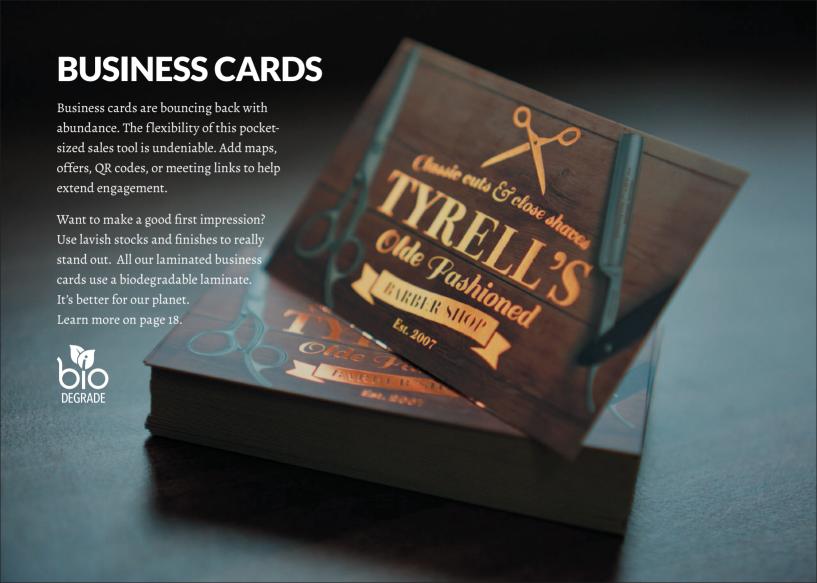

### LUXURY BIO BUSINESS CARDS

Our number one best seller. 400gsm matt bio laminated board on both sides for a sophisticated finish.

BCLX4T

# STARMARQUE BIO BUSINESS CARDS

Spot gloss highlights on top of matt bio lamination which shimmer in the light and look absolutely delicious.

BCSM4T

# OPULEAF LUXE FOIL BUSINESS CARDS

For the ultimate in business card chic, choose copper, gold or silver foil highlights to add dazzling shine.

BCL?4T