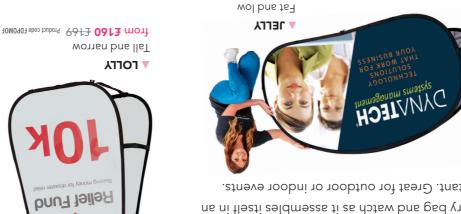

from £160 f169 Product code FDP0SYF

instant. Great for outdoor or indoor events. carry bag and watch as it assembles itself in an construction method. Just release it from the Simple to put up with their 'pop out'