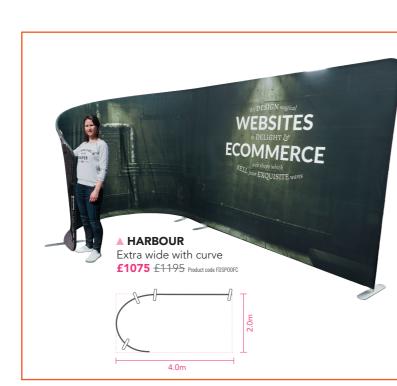

' displays deliver maximum impact and completely eliminate the problem of visible join lines on larger displays.



Fabric Display frames utilise a simple 'click together' mechanism.



Each part is numbered for easy identification and quick assembly.



Stretch the fabric graphic over the frame and zip up.



All Fabric Display frames are supplied with a carry bag for easy transportation and storage.









recycle







# ABSOLUTELY EVERYTHING YOU NEED TO BE SEEN







from **£373** £415

Product code FDSHAMFC TV not included

















£65 £109

Product code FDTCARS Table not included

**£71** £119

■ ARTHUR 6 6 ft fitted tablecloth

■ ARTHUR 5 ARTHUR JUNIOR 5 ft fitted tablecloth 1.0 x 2.0m table runner £29 £59

# **DISPLAY LIGHTING**

from £373 £415 Product code FDSNY0FC









£895 £995