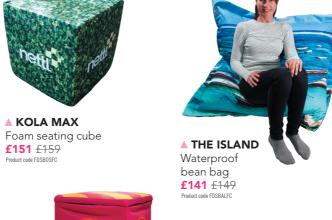

260gsm 'Stretch' fabric cover is printed on both sides as standard. Designed to fit snugly over the frame, it is secured at one edge with a zip fastening. The fabric cover is changeable – additional covers can be ordered separately.

These 'next generation' displays deliver maximum impact and completely eliminate the problem of visible join lines on larger displays.



Fabric Display frames utilise a simple 'click together' mechanism.



Each part is numbered for easy identification and quick assembly.



Stretch the fabric graphic over the frame and zip up.



All Fabric Display frames are supplied with a carry bag for easy transportation and storage.









recycle







# ABSOLUTELY EVERYTHING YOU NEED TO BE SEEN







from **£373** £415

Product code FDSHAMFC TV not included

















£65 £109

Product code FDTCARS Table not included

**£71** £119

■ ARTHUR 6 6 ft fitted tablecloth

■ ARTHUR 5 ARTHUR JUNIOR 5 ft fitted tablecloth 1.0 x 2.0m table runner £29 £59

# **DISPLAY LIGHTING**

from £373 £415 Product code FDSNY0FC









£895 £995