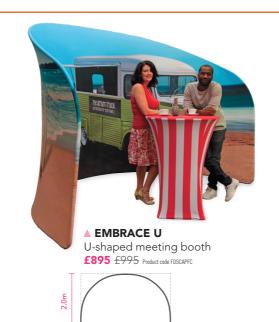

displays deliver maximum impact and completely eliminate the problem of visible join lines on larger displays.



Fabric Display frames utilise a simple 'click together' mechanism.



Each part is numbered for easy identification and quick assembly.



Stretch the fabric graphic over the frame and zip up.



All Fabric Display frames are supplied with a carry bag for easy transportation and storage.









recycle







# ABSOLUTELY EVERYTHING YOU NEED TO BE SEEN







from **£373** £415

Product code FDSHAMFC TV not included

















£65 £109

Product code FDTCARS Table not included

**£71** £119

■ ARTHUR 6 6 ft fitted tablecloth

■ ARTHUR 5 ARTHUR JUNIOR 5 ft fitted tablecloth 1.0 x 2.0m table runner £29 £59

# **DISPLAY LIGHTING**

from £373 £415 Product code FDSNY0FC









£895 £995