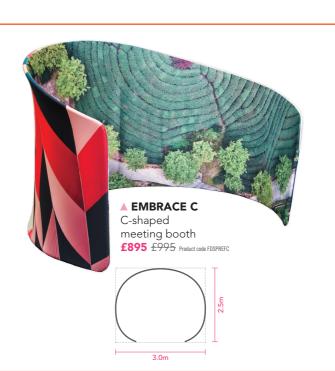

#### **HOW FABRIC DISPLAYS WORK**

ATSIRA8

Fabric Displays are made up of two main components — a strong, lightweight, tubular aluminium frame and a printed fabric cover.

The 260gsm 'Stretch' fabric cover is printed on both sides as standard. Designed to fit snugly over the frame, it is secured at one edge with a zip fastening. The fabric cover is changeable – additional covers can be ordered separately.

These 'next generation' displays deliver maximum impact and completely eliminate the problem of visible join lines on larger displays.

Fabric Display frames utilise a simple 'click together' mechanism.

Each part is numbered for easy identification and quick assembly.

Stretch the fabric graphic over the frame and zip up.

All Fabric Display frames are supplied with a carry bag for easy transportation and storage.