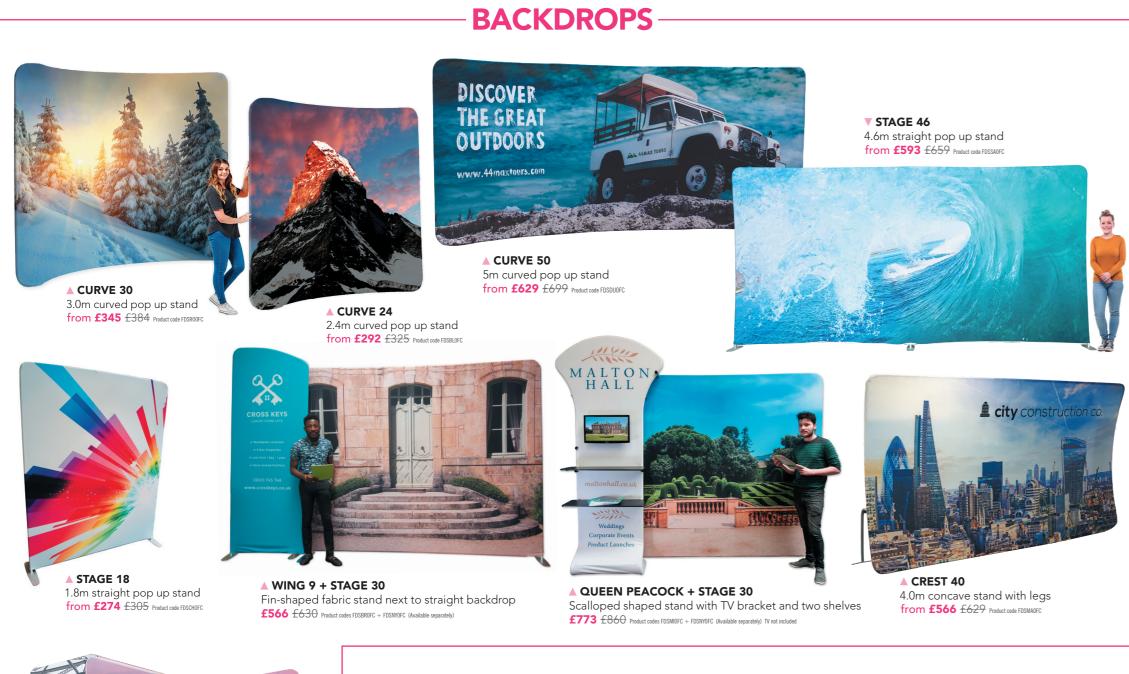

lightweight, tubular aluminium frame and a printed fabric cover.

The 260gsm 'Stretch' fabric cover is printed on both sides as standard. Designed to fit snugly over the frame, it is secured at one edge with a zip fastening. The fabric cover is changeable – additional covers can be ordered separately.

These 'next generation' displays deliver maximum impact and completely eliminate the problem of visible join lines on larger displays.



Fabric Display frames utilise a simple 'click together' mechanism.



Each part is numbered for easy identification and quick assembly.



Stretch the fabric graphic over the frame and zip up.



All Fabric Display frames are supplied with a carry bag for easy transportation and storage.









recycle







# ABSOLUTELY EVERYTHING YOU NEED TO BE SEEN







from **£373** £415

Product code FDSHAMFC TV not included

















£65 £109

Product code FDTCARS Table not included

**£71** £119

■ ARTHUR 6 6 ft fitted tablecloth

■ ARTHUR 5 ARTHUR JUNIOR 5 ft fitted tablecloth 1.0 x 2.0m table runner £29 £59

# **DISPLAY LIGHTING**

from £373 £415 Product code FDSNY0FC









£895 £995