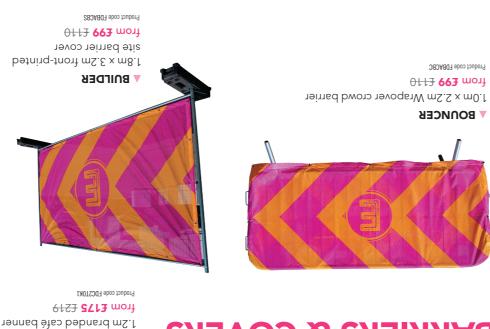

from £160 f169 Product code FDP0SYF

instant. Great for outdoor or indoor events. carry bag and watch as it assembles itself in an construction method. Just release it from the Simple to put up with their 'pop out'

## **POP OUT BANNERS**





CIRCLE

erection for you – just ask them for a quote. triangle Hanger. The expo organisers take care of the presence by suspending a massive circle, square or wondered how they got up there. Give your stand huge You've probably spotted these at exhibitions and

### **HANGERS**





It's that time of year again. Are you ready to court new customers? We exhibit at lots of events through the year. Some big, some small. Some cost more, but attract more customers. Some cost almost nothing, yet we still meet new people.

Which events will your custom