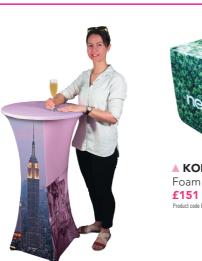

he 260gsm 'Stretch' fabric cover is printed on both sides as standard. Designed to fit snugly over the frame, it is secured at one edge with a zip fastening. The fabric cover is changeable – additional covers can be ordered separately.

These 'next generation' displays deliver maximum impact and completely eliminate the problem of visible join lines on larger displays.



Fabric Display frames utilise a simple 'click together' mechanism.



Each part is numbered for easy identification and quick assembly.



Stretch the fabric graphic over the frame and zip up.



All Fabric Display frames are supplied with a carry bag for easy transportation and storage.









recycle







# ABSOLUTELY EVERYTHING YOU NEED TO BE SEEN







from **£373** £415

Product code FDSHAMFC TV not included

















£65 £109

Product code FDTCARS Table not included

**£71** £119

■ ARTHUR 6 6 ft fitted tablecloth

■ ARTHUR 5 ARTHUR JUNIOR 5 ft fitted tablecloth 1.0 x 2.0m table runner £29 £59

# **DISPLAY LIGHTING**

from £373 £415 Product code FDSNY0FC









£895 £995