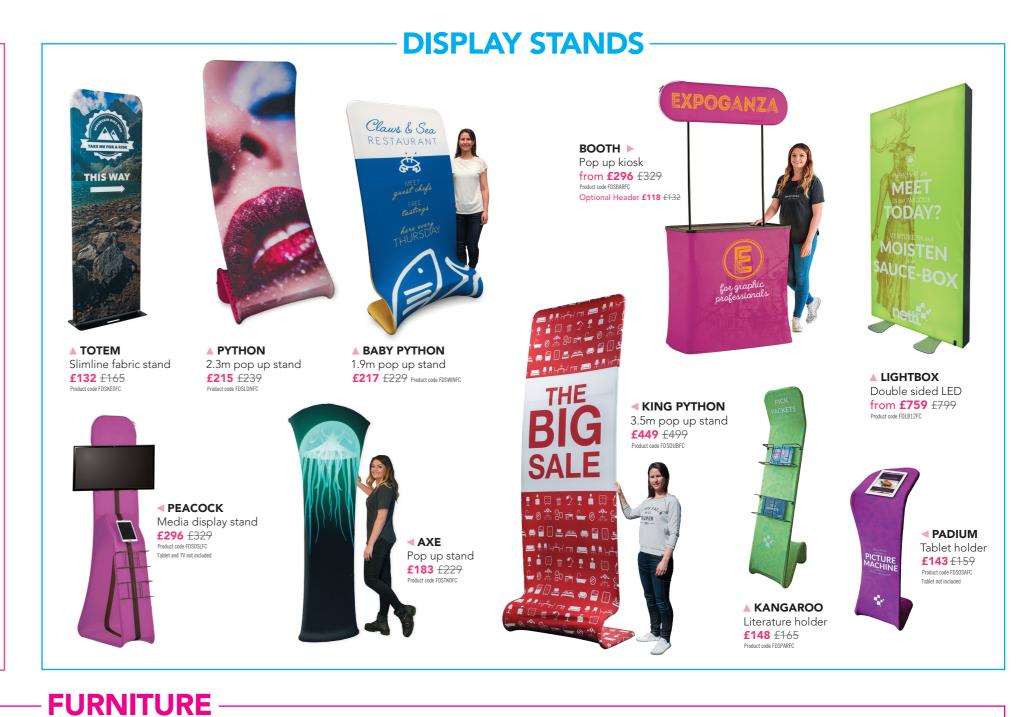

ghtweight, tubular aluminium frame and a printed fabric cover.

The 260gsm 'Stretch' fabric cover is printed on both sides as standard. Designed to fit snugly over the frame, it is secured at one edge with a zip fastening. The fabric cover is changeable – additional covers can be ordered separately.

These 'next generation' displays deliver maximum impact and completely eliminate the problem of visible join lines on larger displays.



Fabric Display frames utilise a simple 'click together' mechanism.



Each part is numbered for easy identification and quick assembly.



Stretch the fabric graphic over the frame and zip up.



All Fabric Display frames are supplied with a carry bag for easy transportation and storage.









recycle







# ABSOLUTELY EVERYTHING YOU NEED TO BE SEEN







from **£373** £415

Product code FDSHAMFC TV not included

















£65 £109

Product code FDTCARS Table not included

**£71** £119

■ ARTHUR 6 6 ft fitted tablecloth

■ ARTHUR 5 ARTHUR JUNIOR 5 ft fitted tablecloth 1.0 x 2.0m table runner £29 £59

# **DISPLAY LIGHTING**

from £373 £415 Product code FDSNY0FC









£895 £995