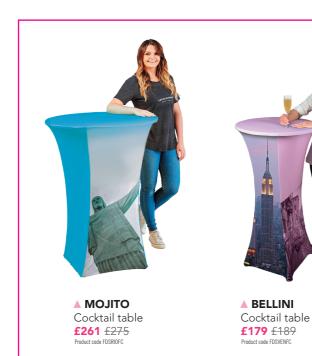

The 260gsm 'Stretch' fabric cover is printed on both sides as standard. Designed to fit snugly over the frame, it is secured at one edge with a zip fastening. The fabric cover is changeable – additional covers can be ordered separately.

These 'next generation' displays deliver maximum impact and completely eliminate the problem of visible join lines on larger displays.



Fabric Display frames utilise a simple 'click together' mechanism.



Each part is numbered for easy identification and quick assembly.



Stretch the fabric graphic over the frame and zip up.



All Fabric Display frames are supplied with a carry bag for easy transportation and storage.









recycle







# ABSOLUTELY EVERYTHING YOU NEED TO BE SEEN







from **£373** £415

Product code FDSHAMFC TV not included

















£65 £109

Product code FDTCARS Table not included

**£71** £119

■ ARTHUR 6 6 ft fitted tablecloth

■ ARTHUR 5 ARTHUR JUNIOR 5 ft fitted tablecloth 1.0 x 2.0m table runner £29 £59

# **DISPLAY LIGHTING**

from £373 £415 Product code FDSNY0FC









£895 £995