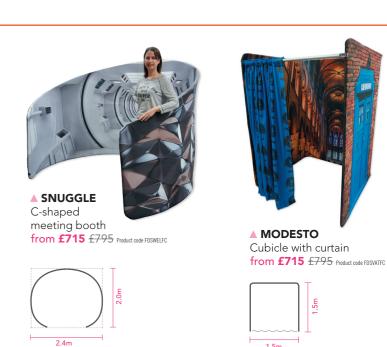

#### **HOW FABRIC DISPLAYS WORK**

ATSIRA8

Fabric Displays are made up of two main components — a strong, lightweight, tubular aluminium frame and a printed fabric cover.

The 260gsm 'Stretch' fabric cover is printed on both sides as standard. Designed to fit snugly over the frame, it is secured at one edge with a zip fastening. The fabric cover is changeable – additional covers can be ordered separately.

These 'next generation' displays deliver maximum impact and completely eliminate the problem of visible join lines on larger displays.

Fabric Display frames utilise a simple 'click together' mechanism.

Each part is numbered for easy identification and quick assembly.

Stretch the fabric graphic over the frame and zip up.

All Fabric Display frames are supplied with a carry bag for easy transportation and storage.