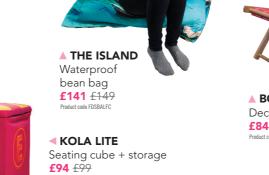

60gsm 'Stretch' fabric cover is printed on both sides as standard. Designed to fit snugly over the frame, it is secured at one edge with a zip fastening. The fabric cover is changeable – additional covers can be ordered separately.

These 'next generation' displays deliver maximum impact and completely eliminate the problem of visible join lines on larger displays.



Fabric Display frames utilise a simple 'click together' mechanism.



Each part is numbered for easy identification and quick assembly.



Stretch the fabric graphic over the frame and zip up.



All Fabric Display frames are supplied with a carry bag for easy transportation and storage.









recycle







# ABSOLUTELY EVERYTHING YOU NEED TO BE SEEN







from **£373** £415

Product code FDSHAMFC TV not included

















£65 £109

Product code FDTCARS Table not included

**£71** £119

■ ARTHUR 6 6 ft fitted tablecloth

■ ARTHUR 5 ARTHUR JUNIOR 5 ft fitted tablecloth 1.0 x 2.0m table runner £29 £59

# **DISPLAY LIGHTING**

from £373 £415 Product code FDSNY0FC









£895 £995