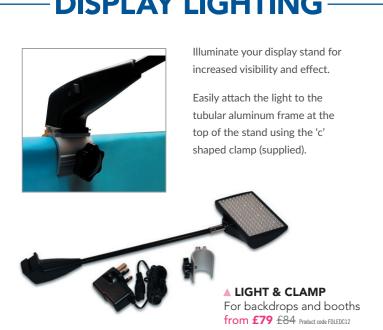

on' displays deliver maximum impact and completely eliminate the problem of visible join lines on larger displays.



Fabric Display frames utilise a simple 'click together' mechanism.



Each part is numbered for easy identification and quick assembly.



Stretch the fabric graphic over the frame and zip up.



All Fabric Display frames are supplied with a carry bag for easy transportation and storage.









recycle







# ABSOLUTELY EVERYTHING YOU NEED TO BE SEEN







from **£373** £415

Product code FDSHAMFC TV not included

















£65 £109

Product code FDTCARS Table not included

**£71** £119

■ ARTHUR 6 6 ft fitted tablecloth

■ ARTHUR 5 ARTHUR JUNIOR 5 ft fitted tablecloth 1.0 x 2.0m table runner £29 £59

# **DISPLAY LIGHTING**

from £373 £415 Product code FDSNY0FC









£895 £995