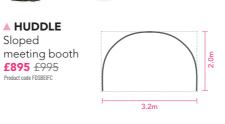

r maximum impact and completely eliminate the problem of visible join lines on larger displays.



Fabric Display frames utilise a simple 'click together' mechanism.



Each part is numbered for easy identification and quick assembly.



Stretch the fabric graphic over the frame and zip up.



All Fabric Display frames are supplied with a carry bag for easy transportation and storage.









recycle







# ABSOLUTELY EVERYTHING YOU NEED TO BE SEEN







from **£373** £415

Product code FDSHAMFC TV not included

















£65 £109

Product code FDTCARS Table not included

**£71** £119

■ ARTHUR 6 6 ft fitted tablecloth

■ ARTHUR 5 ARTHUR JUNIOR 5 ft fitted tablecloth 1.0 x 2.0m table runner £29 £59

# **DISPLAY LIGHTING**

from £373 £415 Product code FDSNY0FC









£895 £995