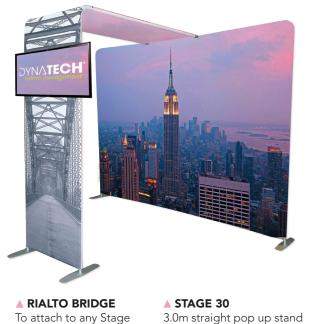

tweight, tubular aluminium frame and a printed fabric cover.

The 260gsm 'Stretch' fabric cover is printed on both sides as standard. Designed to fit snugly over the frame, it is secured at one edge with a zip fastening. The fabric cover is changeable – additional covers can be ordered separately.

These 'next generation' displays deliver maximum impact and completely eliminate the problem of visible join lines on larger displays.



Fabric Display frames utilise a simple 'click together' mechanism.



Each part is numbered for easy identification and quick assembly.



Stretch the fabric graphic over the frame and zip up.



All Fabric Display frames are supplied with a carry bag for easy transportation and storage.









recycle







# ABSOLUTELY EVERYTHING YOU NEED TO BE SEEN







from **£373** £415

Product code FDSHAMFC TV not included

















£65 £109

Product code FDTCARS Table not included

**£71** £119

■ ARTHUR 6 6 ft fitted tablecloth

■ ARTHUR 5 ARTHUR JUNIOR 5 ft fitted tablecloth 1.0 x 2.0m table runner £29 £59

# **DISPLAY LIGHTING**

from £373 £415 Product code FDSNY0FC









£895 £995