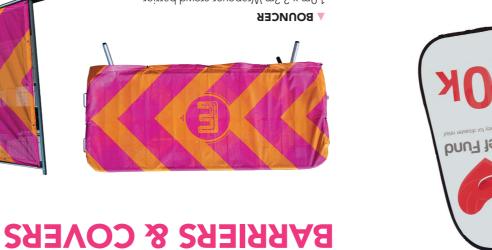

from £160 f169 Product code FDP0SYF

instant. Great for outdoor or indoor events. carry bag and watch as it assembles itself in an construction method. Just release it from the Simple to put up with their 'pop out'

## **POP OUT BANNERS**





CIRCLE

erection for you – just ask them for a quote. triangle Hanger. The expo organisers take care of the presence by suspending a massive circle, square or wondered how they got up there. Give your stand huge You've probably spotted these at exhibitions and

### **HANGERS**





It's that time of year again. Are you ready to court new customers? We exhibit at lots of events through the year. Some big, some small. Some cost more, but attract more customers. Some cost almost nothing, yet we still meet new people.

Which events will your customer