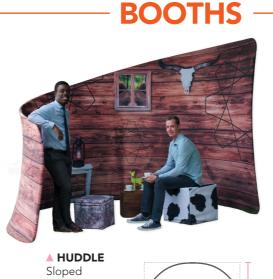

splays deliver maximum impact and completely eliminate the problem of visible join lines on larger displays.



Fabric Display frames utilise a simple 'click together' mechanism.



Each part is numbered for easy identification and quick assembly.



Stretch the fabric graphic over the frame and zip up.



All Fabric Display frames are supplied with a carry bag for easy transportation and storage.









recycle







# ABSOLUTELY EVERYTHING YOU NEED TO BE SEEN







from **£373** £415

Product code FDSHAMFC TV not included

















£65 £109

Product code FDTCARS Table not included

**£71** £119

■ ARTHUR 6 6 ft fitted tablecloth

■ ARTHUR 5 ARTHUR JUNIOR 5 ft fitted tablecloth 1.0 x 2.0m table runner £29 £59

# **DISPLAY LIGHTING**

from £373 £415 Product code FDSNY0FC









£895 £995