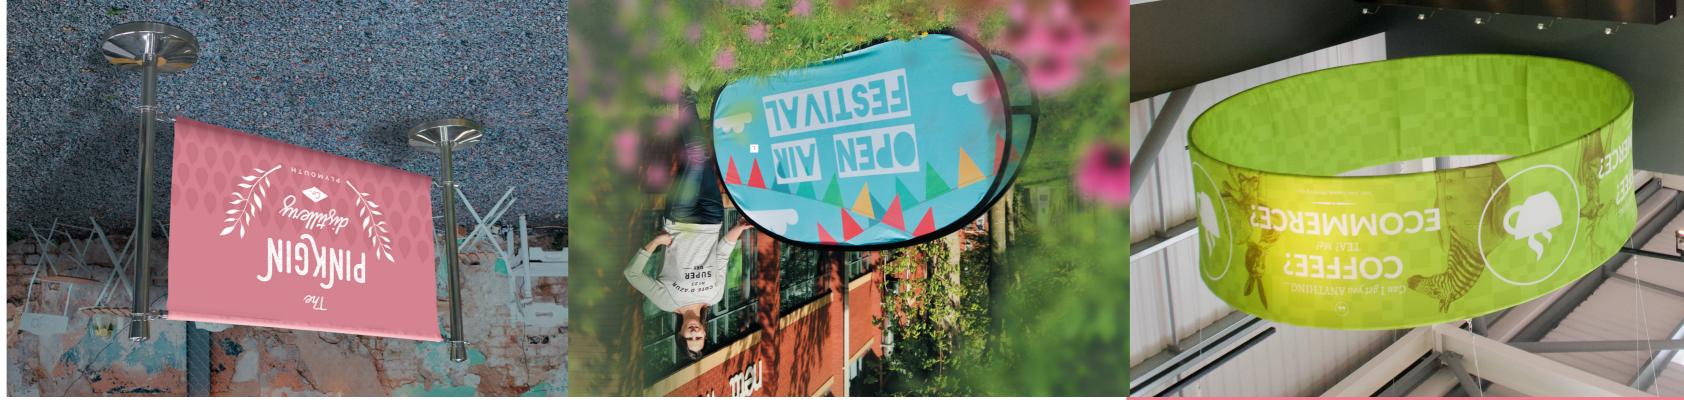

## **POP OUT BANNERS**

CIRCLE

erection for you – just ask them for a quote. triangle Hanger. The expo organisers take care of the presence by suspending a massive circle, square or wondered how they got up there. Give your stand huge You've probably spotted these at exhibitions and