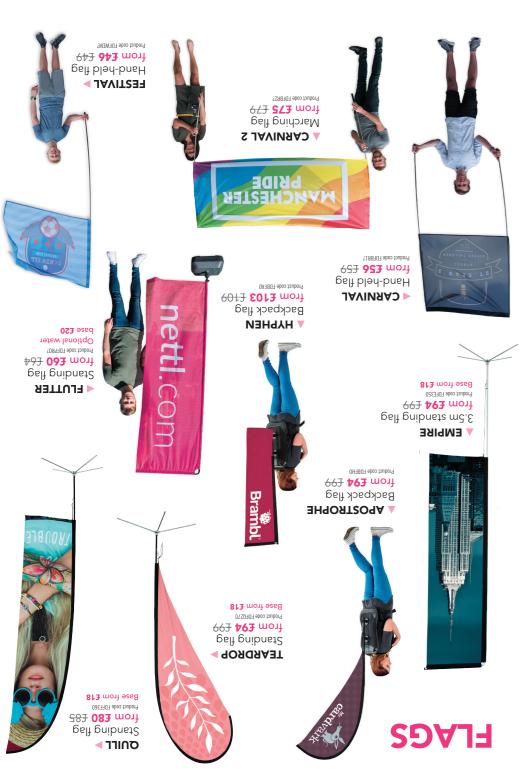

from £160 f169 Product code FDP0SYF

instant. Great for outdoor or indoor events. carry bag and watch as it assembles itself in an construction method. Just release it from the Simple to put up with their 'pop out'

## **POP OUT BANNERS**





CIRCLE

erection for you – just ask them for a quote. triangle Hanger. The expo organisers take care of the presence by suspending a massive circle, square or wondered how they got up there. Give your stand huge You've probably spotted these at exhibitions and

### **HANGERS**





It's that time of year again. Are you ready to court new customers? We exhibit at lots of events through the year. Some big, some small. Some cost more, but attract more customers. Some cost almost nothing, yet we still meet new people.

Which events will your cust